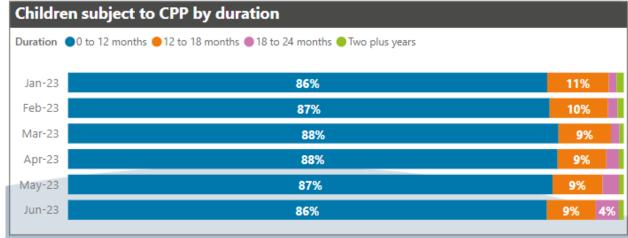

#### **Child Protection Performance**

- □ Decrease in CP numbers in June 2023 to **795**; 1% (7 children) have been on a plan for more than 2 years.
- ☐ West Sussex Rate per 10,000 = **45.5 Statistical Neighbours 35 and England 42 (21/22)** *SE Q4 22/23 43*
- ☐ ICPC timeliness **74%** (78/105) **SN 83% and England 80% (21/22)** Rolling 12 months **77%** (Jul-22 to Jun-23)
- □ RCPC timeliness **96%** (95/99) **SN 91% and England 89%(21/22)** Rolling 12 months **98%** (Jul-22 to Jun-23)
- □ Rolling 12 months 982 children started on CPP of those 254 were for a second/subsequent time ever which is 26%, and 23 were for a second/subsequent time within 12 months which is 2%.