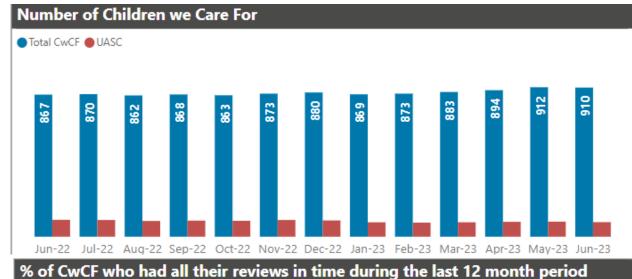

### Children We Care For

- □ Decrease in the number of children we care for at 910 for end June 2023 West Sussex rate = 52 Statistical Neighbours 50 and England 67 (21/22) SE Q4 22/23 58
- □ 97% (640/657) of Children we Care for have a care plan in place and 95% (218/230) have a Pathway Plan in place
- □ 96% (820/851) of Children we Care For had all of their reviews completed in time during the last 12 months.