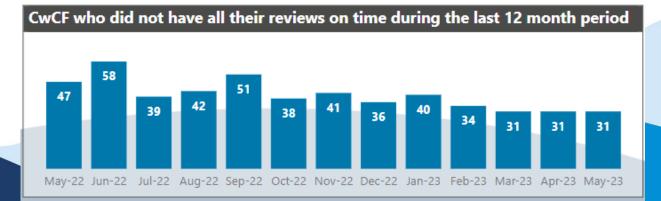

### Children We Care For

- □ Decrease in the number of children we care for at 910 for end June 2023 West Sussex rate = 52 Statistical Neighbours 50 and England 67 (21/22) SE Q4 22/23 58
- □ 97% (640/657) of Children we Care for have a care plan in place and 95% (218/230) have a Pathway Plan in place
- □ 96% (820/851) of Children we Care For had all of their reviews completed in time during the last 12 months.

# % In Timescale CwCF In Timescale 96.4% 851 820