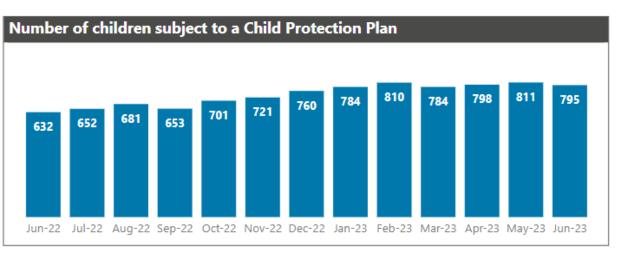

#### **Child Protection Performance**

- □ Decrease in CP numbers in June 2023 to **795**; 1% (7 children) have been on a plan for more than 2 years.
- ☐ West Sussex Rate per 10,000 = **45.5 Statistical Neighbours 35 and England 42 (21/22)** *SE Q4 22/23 43*
- ☐ ICPC timeliness **74%** (78/105) **SN 83% and England 80% (21/22)** Rolling 12 months **77%** (Jul-22 to Jun-23)
- □ RCPC timeliness **96%** (95/99) **SN 91% and England 89%(21/22)** Rolling 12 months **98%** (Jul-22 to Jun-23)
- □ Rolling 12 months 982 children started on CPP of those 254 were for a second/subsequent time ever which is 26%, and 23 were for a second/subsequent time within 12 months which is 2%.