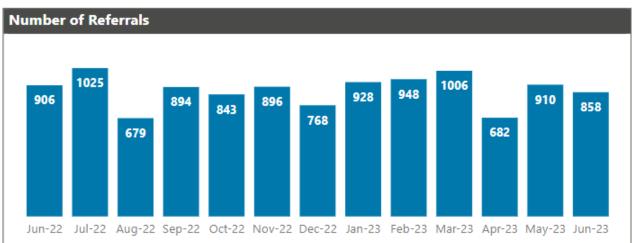

#### Contacts and Referrals

- □ Decreases across both Contacts and Referrals in June 2023. Rate of Referrals 2021/22 National 538,
   Statistical Neighbours 413, West Sussex 528 (Rolling 12 months Jul-22 to Jun-23- 597)
- □ Conversion rate from Contact to Referral has decreased to **19%** (858/4473)
- ☐ Timeliness of Contacts in 3 days has remained at **91%** (4055/4473) Rolling 12 months **94%** (Jul-22 to Jun-23)
- □ Referrals completed within 1 working day decreased to **98%**. (844/858)-*Rolling 12 months* **99%** (Jul22 to Jun23)
- □ 212 children were re-referred to Children's Social Care (25%). Statistical Neighbours 27% and National Re-Referrals 22% (21/22) Rolling 12 months (Jul-22 to Jun-23) 27% South East Q4 22/23 29%