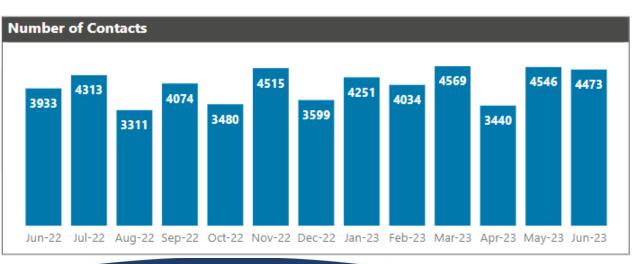

#### Contacts and Referrals

- □ Decreases across both Contacts and Referrals in June 2023. Rate of Referrals 2021/22 National 538,
   Statistical Neighbours 413, West Sussex 528 (Rolling 12 months Jul-22 to Jun-23- 597)
- □ Conversion rate from Contact to Referral has decreased to **19%** (858/4473)
- ☐ Timeliness of Contacts in 3 days has remained at **91%** (4055/4473) Rolling 12 months **94%** (Jul-22 to Jun-23)
- □ Referrals completed within 1 working day decreased to **98%**. (844/858)-*Rolling 12 months* **99%** (Jul22 to Jun23)
- □ 212 children were re-referred to Children's Social Care (25%). Statistical Neighbours 27% and National Re-Referrals 22% (21/22) Rolling 12 months (Jul-22 to Jun-23) 27% South East Q4 22/23 29%